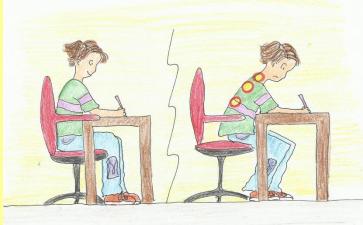

## What parent can do?

- Child cannot be too hungry and too fool; make sure child got water and fruits
- Check if desk is not messy
- It should be proper desk with proper light and chair.