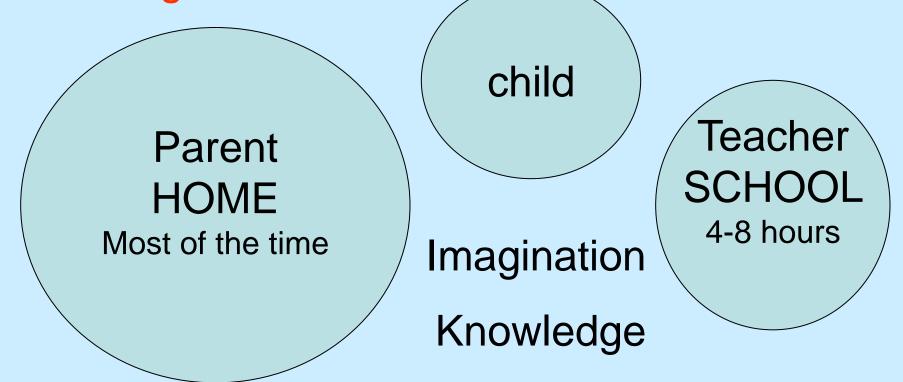

Supporting the dyslexic learner. Introduction of a guide for parents. Magdalena Ziemnicka

## Experience

Educational psychologist in primary school

Disability officer at the University

Author of the booklet for parents







- Having dyslexia means thinking, learning and behaving in a special way.
- For this special kids needs to be introduced a special way of teaching and raising.



## Dyslexic's child day

#### **Every child is different**



# Morning





#### Problem with waking up | Longer cleaning



Problem with quick eating



Problem with shoe lacing

## What parent can do

- Wakes up early enough
- Keeps schedule for activities
- Gives exact time for given activity
- Reminds what to do

# Going to school

- Stomach aches,
- Headaches,
- Nauseas.

## What parent can do?

- Say that you love him irrespective of his marks at school
- "I know that you was working a lot yesterday evening"
- Check if child is sick, if not has to come to the school, otherwise you will reinforce it, and it will happened again.

## After school

Child wants to talk what happened at school.

Child is depressed, quiet and does not want to share.

## Parent:

Find time for talking at